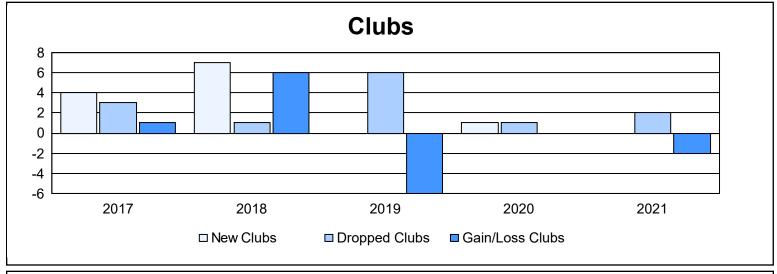

District 310 D

As of June 2021 Cumulative

| Year      | New<br>Clubs | Dropped<br>Clubs | Gain/<br>Loss<br>Clubs | New<br>Members | Charter<br>Members | Reinstate<br>Members | Transfer<br>Members | Total<br>Member<br>Added | Total<br>Members<br>Dropped | Gain/<br>Loss<br>Members |
|-----------|--------------|------------------|------------------------|----------------|--------------------|----------------------|---------------------|--------------------------|-----------------------------|--------------------------|
| 2016-2017 | 4            | 3                | 1                      | 307            | 109                | 4                    | 14                  | 434                      | 272                         | 162                      |
| 2017-2018 | 7            | 1                | 6                      | 210            | 208                | 2                    | 7                   | 427                      | 226                         | 201                      |
| 2018-2019 | 0            | 6                | -6                     | 85             | 14                 | 20                   | 24                  | 143                      | 429                         | -286                     |
| 2019-2020 | 1            | 1                | 0                      | 107            | 55                 | 8                    | 18                  | 188                      | 299                         | -111                     |
| 2020-2021 | 0            | 2                | -2                     | 153            | 8                  | 5                    | 2                   | 168                      | 222                         | -54                      |
| Average   | 2            | 3                | 0                      | 172            | 79                 | 8                    | 13                  | 272                      | 290                         | -18                      |